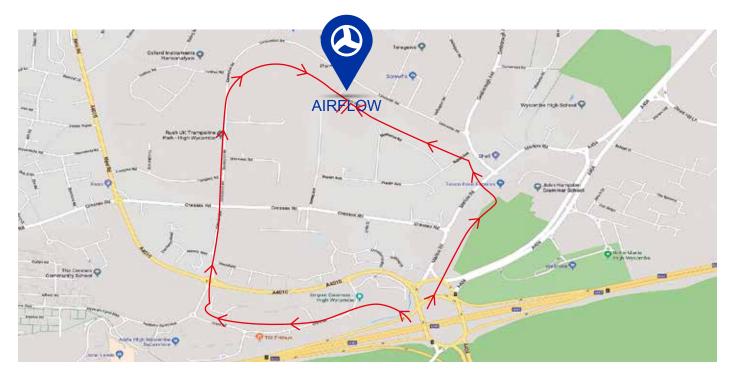

## HOW TO FIND US

By Road: The Air Academy is based at Airflow Developments Limited, less than a mile away from Junction 4 of the M40 motorway, at the heart of Cressex Business Park. For convenience the building also has access to 40 free on-site parking spaces. This venue is ideally located for everyone, no matter how they choose to travel.

**By Train:** We are also easily reached by train - High Wycombe Station (3 miles away) is on the Chiltern Line which runs directly into London (40 minutes) and Birmingham (2 hours).

To hold your event at the Air Academy contact our meeting co-ordinator on info@airflow.com